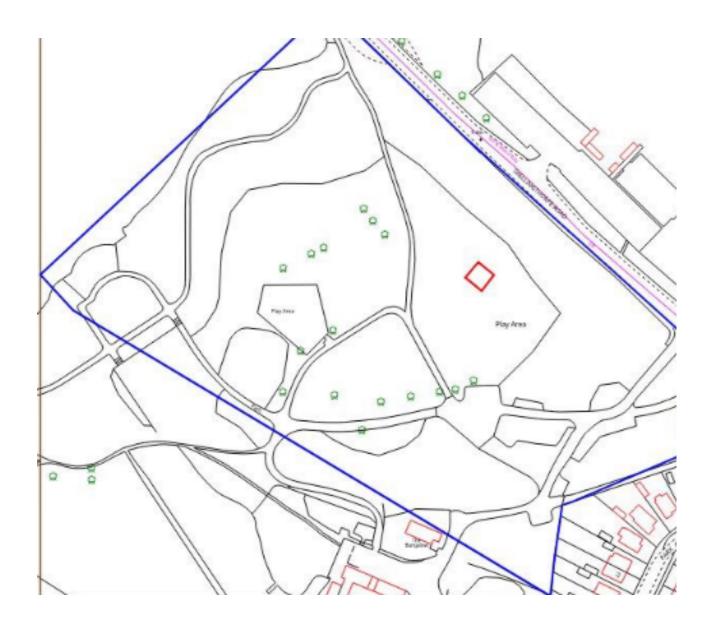

## Playground, Hartsholme Country Park -2025/0212/RG3

## Plans and visuals











Ropes of UV-stabilized PES rope strands with inner steel cable reinforcement. The polyester yarn is made from +95% post-consumer materials and is inductively melted onto each strand. The ropes are highly wear-and vandalism-resistant and can be replaced at site if needed.



Corocord 'S' clamps are used as universal connections in Corocord products. 8mm stainless steel rods with rounded edges are pressed around the ropes with a special hydraulic press, making them the ideal connector: safe, durable and vandalism-proof, all while allowing the typical movement of rope play structures.



Corocord membranes consist of friction-proof rubberized material of conveyor belt quality with excellent UV resistance. Tested and compliant with REACH requirements for PAH. Embedded is a four-layer