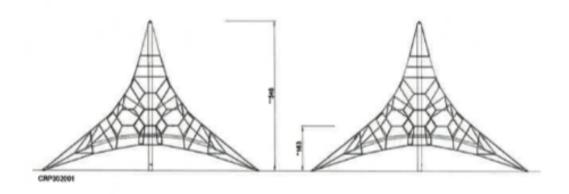

In the centre of the net is the mast, made of high quality seamless steel. The structure of the mast as an oscillating support is statically favourable and equalizes the oscillations in the net. The masts are hot dip galvanised as standard, with the design option of additional powder coating.