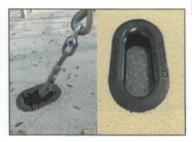

Corocord 'S' clamps are used as universal connections in Corocord products. 8mm stainless steel rods with rounded edges are pressed around the ropes with a special hydraulic press, making them the ideal connector: safe, durable and vandalism-proof, all while allowing the typical movement of rope play structures.