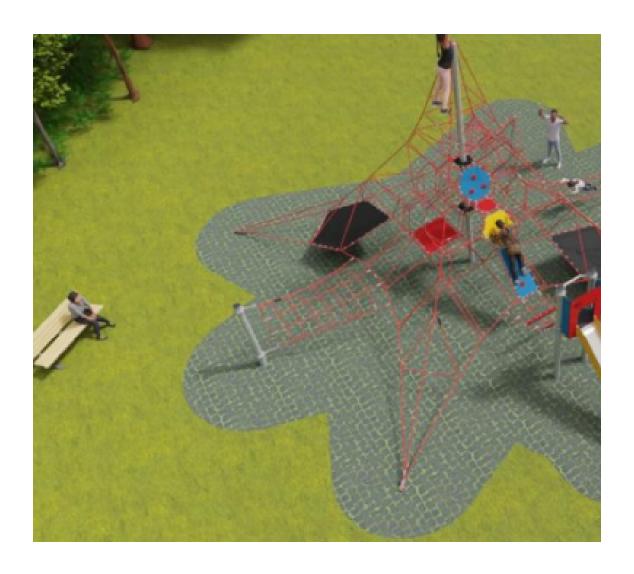

## Plans and visuals

Ropes of UV-stabilized PES rope strands with inner steel cable reinforcement. The polyester yarn is made from +95% post-consumer materials and is inductively melted onto each strand. The ropes are highly wear-and vandalism-resistant and can be replaced at site if needed.

Corocord 'S' clamps are used as universal connections in Corocord products. 8mm stainless steel rods with rounded edges are pressed around the ropes with a special hydraulic press, making them the ideal connector: safe, durable and vandalism-proof, all while allowing the typical movement of rope play structures.

Corocord membranes consist of friction-proof rubberized material of conveyor belt quality with excellent UV resistance. Tested and compliant with REACH requirements for PAH. Embedded is a four-layered armouring made of woven polyester. The armouring and the two surface layers result in a total thickness of 7.5 mm.

In the centre of the net is the mast, made of high quality seamless steel. The structure of the mast as an oscillating support is statically favourable and equalizes the oscillations in the net. The masts are hot dip galvanised as standard, with the design option of additional powder coating.