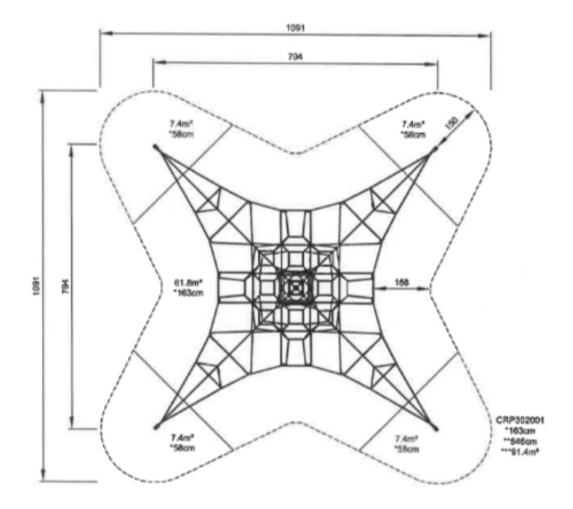

In the centre of the net is the mast, made of high quality seamless steel. The structure of the mast as an oscillating support is statically favourable and equalizes the oscillations in the net. The masts are hot dip galvanised as standard, with the design option of additional powder coating.