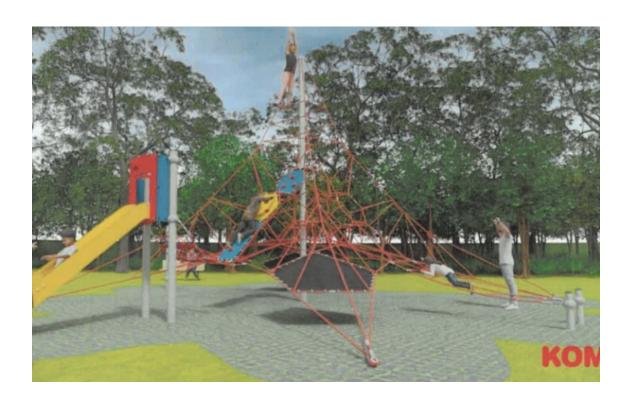

## Plans and visuals

Ropes of UV-stabilized PES rope strands with inner steel cable reinforcement. The polyester yarn is made from +95% post-consumer materials and is inductively melted onto each strand. The ropes are highly wear-and vandalism-resistant and can be replaced at site if needed.

With six pre-defined color concepts and numerous add-in and addon options, you can create bespoke Spacenets™ structures. A new platform enables interlinking with our other popular product categories, such as MOMENTS™, ELEMENTS™ and Robinia.