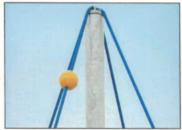

In the centre of the net is the mast, made of high quality seamless steel. The structure of the mast as an oscillating support is statically favourable and equalizes the oscillations in the net. The masts are hot dip galvanised as standard, with the design option of additional powder coating.