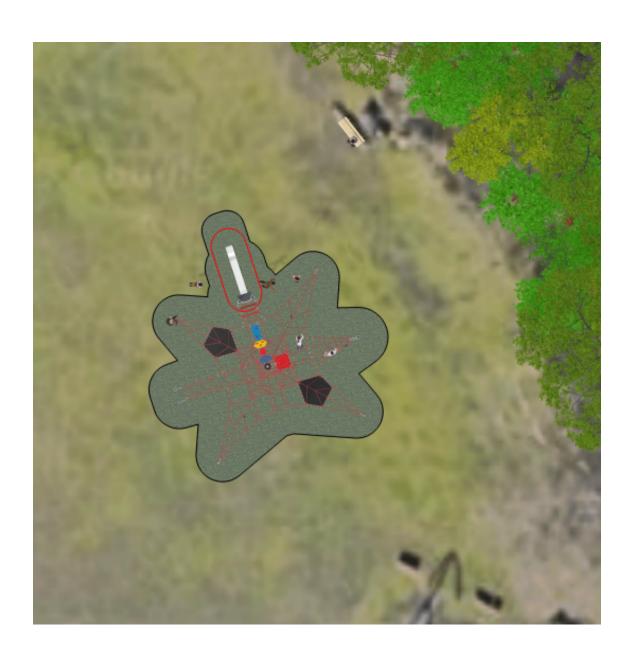

ents for PAH. Embedded is a four-layered armouring made of woven polyester. The armouring and the two surface layers result in a total thickness of 7.5 mm.



With six pre-defined color concepts and numerous add-in and addon options, you can create bespoke Spacenets™ structures. A new platform enables interlinking with our other popular product categories, such as MOMENTS™, ELEMENTS™ and Robinia.



In the centre of the net is the mast, made of high quality seamless steel. The structure of the mast as an oscillating support is statically favourable and equalizes the oscillations in the net. The masts are hot dip galvanised as standard, with the design option of additional powder coating.



For installations using rubber surfacing the turnbuckle protectors are to be ordered separately.