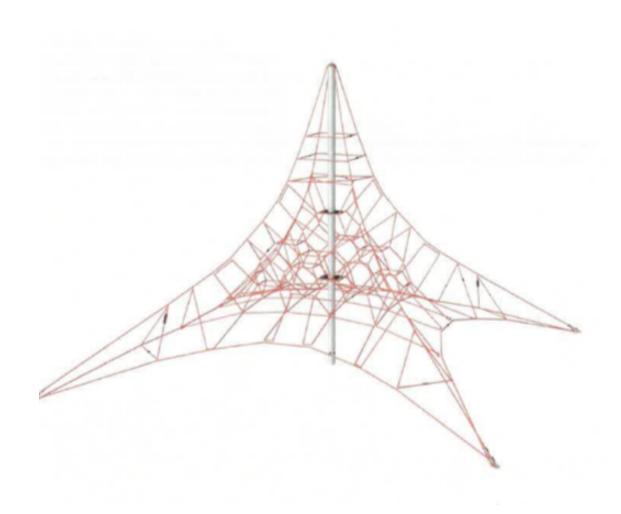

In the centre of the net is the mast, made of high quality seamless steel. The structure of the mast as an oscillating support is statically favourable and equalizes the oscillations in the net. The masts are hot dip galvanised as standard, with the design option of additional powder coating.