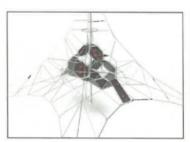

In the centre of the net is the mast, made of high quality seamless steel. The structure of the mast as an oscillating support is statically favourable and equalizes the oscillations in the net. The masts are hot dip galvanised as standard, with the design option of additional powder coating.