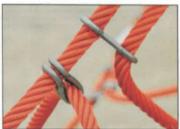

Corocord 'S' clamps are used as universal connections in Corocord products. 8mm stainless steel rods with rounded edges are pressed around the ropes with a special hydraulic press, making them the ideal connector: safe, durable and vandalism-proof, all while allowing the typical movement of rope play structures.