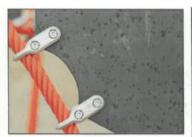

Corocord 'S' clamps are used as universal connections in Corocord products. 8mm stainless steel rods with rounded edges are pressed around the ropes with a special hydraulic press, making them the ideal connector: safe, durable and vandalism-proof, all while allowing the typical movement of rope play structures.